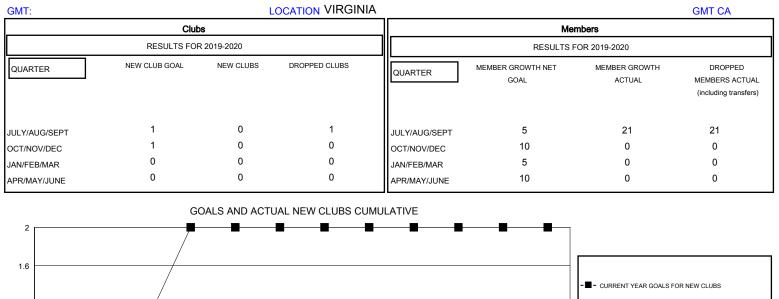

## District 24 I

Results as of: 7/31/2019

| DROPPED CLUBS: 1 |    | 7 CLUBS OF 98 ADDED 1 OR MORE<br>NEW MEMBERS | GENDER DISTRIBUTION                |                |     |
|------------------|----|----------------------------------------------|------------------------------------|----------------|-----|
|                  |    |                                              | MALE                               | 1,510 (66.61%) |     |
|                  |    |                                              | FEMALE                             | 757 (33.39%)   |     |
| DROPPED MEMBERS  |    |                                              |                                    |                |     |
| DECEASED         | 2  |                                              | TOTAL FAMILY UNIT MEMBERS          |                | 345 |
| CLUB CANCELLED   | 0  |                                              | FAMILY MEMBERS PAYING HALF<br>DUES |                | 176 |
| OTHER            | 19 |                                              |                                    |                | 176 |
| TOTAL            | 21 |                                              |                                    |                |     |