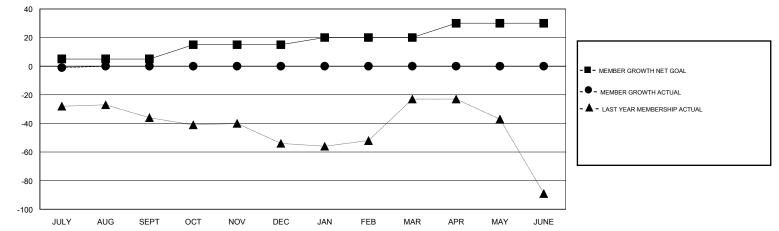

## District 24 I

Results as of: 7/31/2019

| DROPPED CLUBS: 1 |    | 7 CLUBS OF 98 ADDED 1 OR MORE<br>NEW MEMBERS | GENDER DISTRIBUTION                |                |     |
|------------------|----|----------------------------------------------|------------------------------------|----------------|-----|
|                  |    |                                              | MALE                               | 1,510 (66.61%) |     |
|                  |    |                                              | FEMALE                             | 757 (33.39%)   |     |
| DROPPED MEMBERS  |    |                                              |                                    |                |     |
| DECEASED         | 2  |                                              | TOTAL FAMILY UNIT MEMBERS          |                | 345 |
| CLUB CANCELLED   | 0  |                                              | FAMILY MEMBERS PAYING HALF<br>DUES |                | 176 |
| OTHER            | 19 |                                              |                                    |                | 176 |
| TOTAL            | 21 |                                              |                                    |                |     |