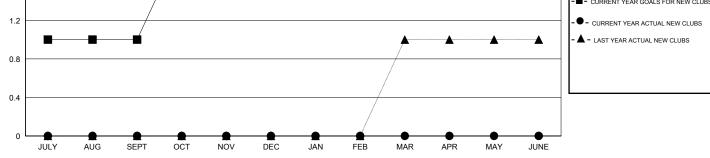

## District 24 I

Results as of: 7/31/2019

| DROPPED CLUBS: 1 |    | 7 CLUBS OF 98 ADDED 1 OR MORE<br>NEW MEMBERS | GENDER DISTRIBUTION                |                |     |
|------------------|----|----------------------------------------------|------------------------------------|----------------|-----|
|                  |    |                                              | MALE                               | 1,510 (66.61%) |     |
|                  |    |                                              | FEMALE                             | 757 (33.39%)   |     |
| DROPPED MEMBERS  |    |                                              |                                    |                |     |
| DECEASED         | 2  |                                              | TOTAL FAMILY UNIT MEMBERS          |                | 345 |
| CLUB CANCELLED   | 0  |                                              | FAMILY MEMBERS PAYING HALF<br>DUES |                | 176 |
| OTHER            | 19 |                                              |                                    |                | 176 |
| TOTAL            | 21 |                                              |                                    |                |     |